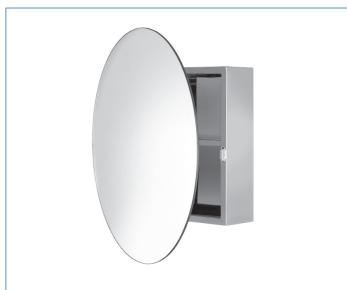

#### **ILLUSTRATED**

WC870105 TAY OVAL CABINET

#### **FEATURES**

Fixed stainless steel shelf. 90° degree hinges. Mirrored glass door.